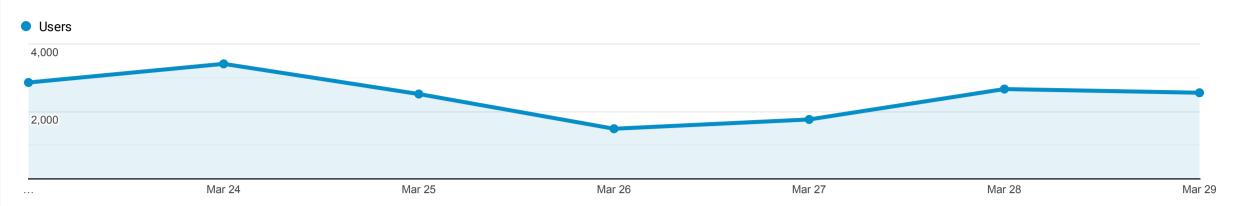

## **All Traffic**

All Users
100.00% Users

Mar 23, 2022 - Mar 29, 2022

**Explorer** Summary

| Source / Medium          | Acquisition                                         |                                                     |                                                     | Behavior                                   |                                        |                                                | <b>Conversions</b> eCommerce ▼           |                                               |                                                        |
|--------------------------|-----------------------------------------------------|-----------------------------------------------------|-----------------------------------------------------|--------------------------------------------|----------------------------------------|------------------------------------------------|------------------------------------------|-----------------------------------------------|--------------------------------------------------------|
|                          | Users 👃                                             | New Users                                           | Sessions                                            | Bounce Rate                                | Pages / Session                        | Avg. Session Duration                          | Ecommerce Conversion Rate                | Transactions                                  | Revenue                                                |
|                          | <b>15,660</b><br>% of Total:<br>100.00%<br>(15,660) | <b>13,120</b><br>% of Total:<br>100.06%<br>(13,112) | <b>19,157</b><br>% of Total:<br>100.00%<br>(19,157) | <b>44.93%</b> Avg for View: 44.93% (0.00%) | <b>5.12</b> Avg for View: 5.12 (0.00%) | <b>00:03:24</b> Avg for View: 00:03:24 (0.00%) | <b>2.56%</b> Avg for View: 2.56% (0.00%) | <b>490</b><br>% of Total:<br>100.00%<br>(490) | \$55,596.85<br>% of Total:<br>100.00%<br>(\$55,596.85) |
| 1. (direct) / (none)     | <b>13,484</b> (85.90%)                              | <b>11,130</b> (84.83%)                              | <b>16,584</b> (86.57%)                              | 41.38%                                     | 5.42                                   | 00:03:41                                       | 2.76%                                    | <b>457</b> (93.27%)                           | \$50,152.33<br>(90.21%)                                |
| 2. google / cpc          | <b>2,151</b> (13.70%)                               | <b>1,940</b> (14.79%)                               | <b>2,495</b> (13.02%)                               | 68.14%                                     | 3.22                                   | 00:01:33                                       | 1.24%                                    | <b>31</b> (6.33%)                             | \$3,364.52<br>(6.05%)                                  |
| 3. Partners / affiliate  | <b>54</b> (0.34%)                                   | <b>42</b> (0.32%)                                   | <b>70</b> (0.37%)                                   | 62.86%                                     | 3.20                                   | 00:01:56                                       | 2.86%                                    | <b>2</b> (0.41%)                              | <b>\$2,080.00</b> (3.74%)                              |
| 4. (not set) / (not set) | <b>6</b> (0.04%)                                    | <b>6</b> (0.05%)                                    | <b>6</b> (0.03%)                                    | 16.67%                                     | 2.17                                   | 00:04:33                                       | 0.00%                                    | <b>0</b> (0.00%)                              | <b>\$0.00</b> (0.00%)                                  |
| 5. (not set) / cpc       | <b>1</b> (0.01%)                                    | <b>1</b> (0.01%)                                    | <b>1</b> (0.01%)                                    | 100.00%                                    | 1.00                                   | 00:00:00                                       | 0.00%                                    | <b>0</b> (0.00%)                              | <b>\$0.00</b> (0.00%)                                  |
| 6. Partners / (not set)  | <b>1</b> (0.01%)                                    | <b>1</b> (0.01%)                                    | <b>1</b> (0.01%)                                    | 0.00%                                      | 2.00                                   | 00:10:48                                       | 0.00%                                    | (0.00%)                                       | <b>\$0.00</b> (0.00%)                                  |
|                          |                                                     |                                                     |                                                     |                                            |                                        |                                                |                                          |                                               |                                                        |